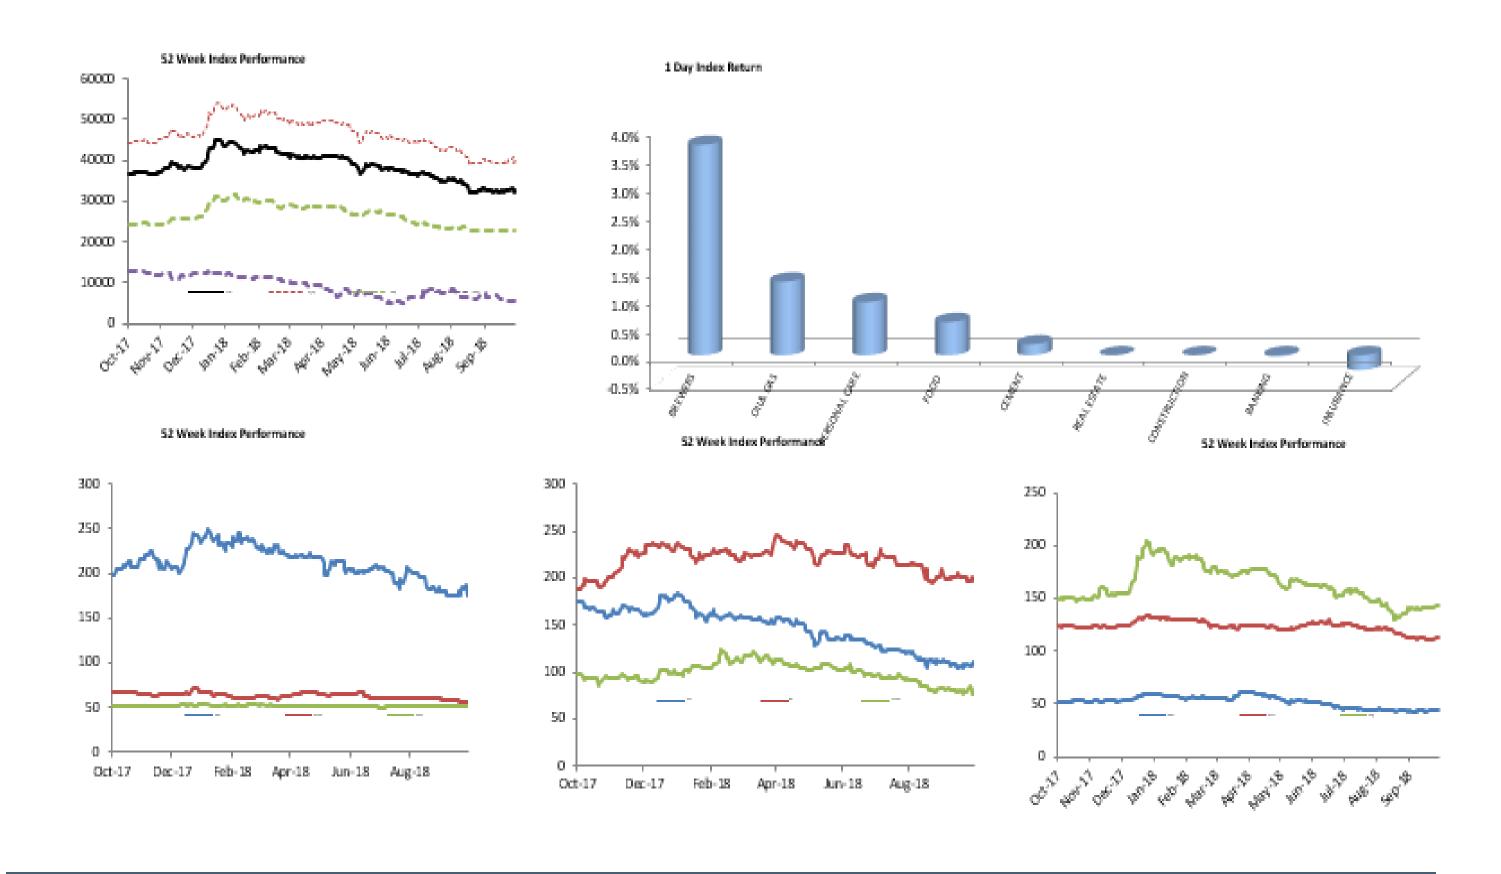

| i |     |    | D (  | -   |    |    |
|---|-----|----|------|-----|----|----|
| ı | Ind | ex | Pert | orm | an | Ce |

|                            |              |        |         |         |            |            |         | 52 Wk      |           |
|----------------------------|--------------|--------|---------|---------|------------|------------|---------|------------|-----------|
|                            |              | 1 Wk   | 3 Month | 6 Month |            |            | 52 Wk   | Volatility | 52 Wk Max |
| ARM Sector Indices         | 1 Day Return | Return | Return  | Return  | QTD Return | YTD Return | Return  | (SD)       | Drawdown  |
| BANKING                    | -0.02%       | 1.31%  | -6.35%  | -17.98% | 1.58%      | -7.73%     | -3.84%  | 1.26%      | -3.99%    |
| BREWERS                    | 3.72%        | 3.53%  | -12.50% | -26.03% | 0.73%      | -30.72%    | -37.94% | 1.63%      | -5.16%    |
| CEMENT                     | 0.20%        | -2.95% | -15.26% | -19.89% | -2.64%     | -15.06%    | -11.96% | 1.81%      | -6.72%    |
| PERSONAL CARE              | 0.94%        | -2.51% | -19.25% | -29.39% | -5.02%     | -14.39%    | -21.87% | 1.99%      | -5.80%    |
| CONSTRUCTION               | 0.00%        | 0.00%  | -6.72%  | -9.70%  | -5.80%     | -14.46%    | -16.93% | 1.22%      | -6.44%    |
| FOOD                       | 0.58%        | -1.38% | -6.78%  | -18.22% | -0.76%     | -15.60%    | 5.90%   | 1.39%      | -6.86%    |
| INSURANCE                  | -0.26%       | 1.40%  | -11.13% | -9.95%  | 0.01%      | -8.93%     | -8.56%  | 0.69%      | -2.36%    |
| OIL& GAS                   | 1.30%        | 1.48%  | -1.86%  | -26.90% | 3.10%      | -19.14%    | -15.47% | 1.23%      | -3.59%    |
| REAL ESTATE                | 0.00%        | 0.03%  | -0.17%  | -2.78%  | -0.87%     | -3.34%     | -2.78%  | 0.19%      | -0.60%    |
| ARM Capitalisation Indices |              |        |         |         |            |            |         |            |           |
| Large Cap (Top 10%)        | 0.55%        | -0.31% | -10.17% | -19.08% | -0.46%     | -13.75%    | -10.03% | 1.00%      | -3.76%    |
| Mid Cap (Mid 30%)          | -0.33%       | -0.31% | -7.58%  | -21.77% | -0.55%     | -13.03%    | -6.71%  | 0.79%      | -2.49%    |
| Small Cap (Bottom 60%)     | -0.23%       | 0.53%  | -18.14% | -41.89% | -17.53%    | -56.11%    | -58.38% | 4.51%      | -18.59%   |